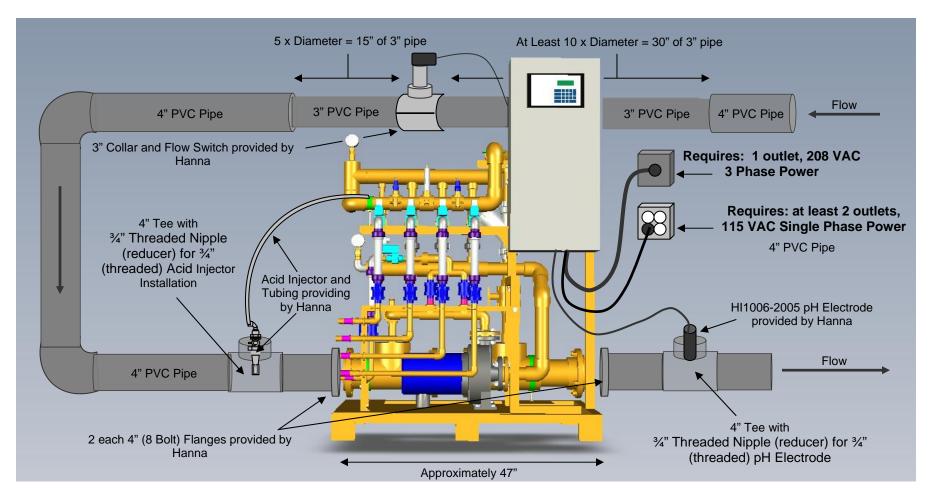

## HI10000 INSTALLATION DIAGRAM WITH ACID INJECTION SYSTEM

## PARTS AND ACCESSORIES PROVIDED BY HANNA

- HI10000 FERTIGATION SYSTEM AS ORDERED
- EXTERNAL FLOW SWITCH WITH 3" COLLAR FOR 3" LINE
- o 2 EACH 4", 8 BOLT FLANGES
- ACID INJECTOR, ACID TUBING TO AND FROM FERTIGATOR, PH ELECTRODE FOR ACID, FOOT VALVES, ETC.

## PROVIDED BY CUSTOMER

- ALL PVC PIPING AND FITTINGS, VALVES, ETC. TO AND FROM FERTIGATOR
- STRAIGHT RUN OF 3" LINE PRIOR TO FERTIGATOR FOR FLOW SWITCH. AT LEAST 5' OF STRAIGHT RUN.
- 1 OUTLET PROVIDING 208 VAC 3 PHASE POWER. MUST SPECIFY BEFORE SHIPMENT IF POWER IS 240 3 PHASE.
- 2 OUTLETS PROVIDING 115 VAC SINGLE PHASE POWER. RECOMMEND 1 BOX WITH 4 OUTLETS.
- FERTILIZER AND ACID TANKS, FERTILIZER TANK FILTERS, AND HOSES FROM FERTILIZER TANKS TO FERTIGATOR